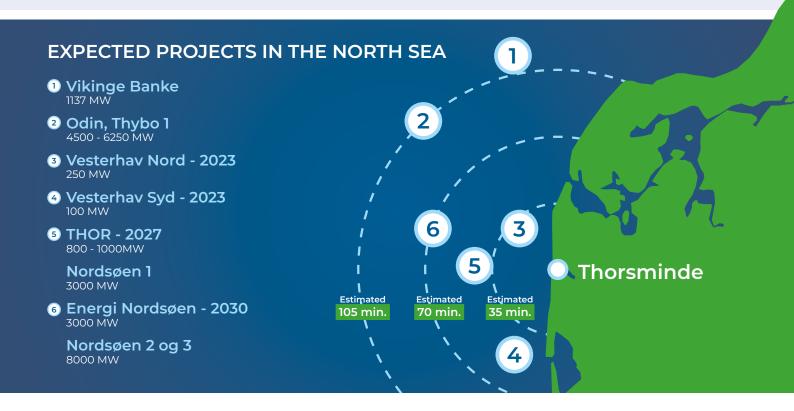

### COMMUNITY

- The local community of Thorsminde is 300 people, ready to develop.
- Upcoming O&M base for RWE.