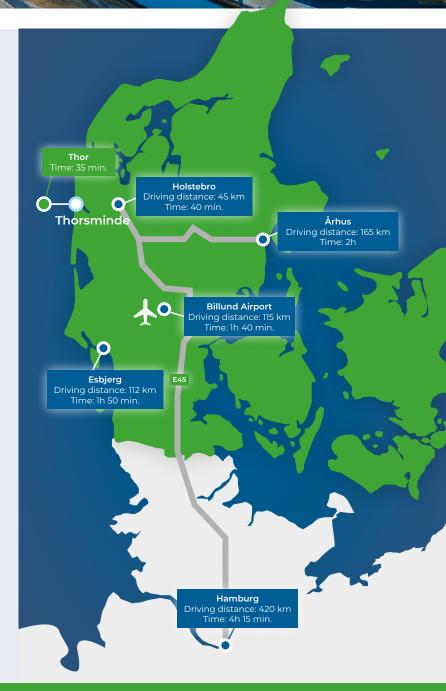

# Port of Thorsminde as crew and supply port

## Port of Thorsminde as crew and supply port

## EXCELLENT DOCKING FACILITIES, WITH GOOD ROAD ACCESS

- Sufficient water depth up to 5 m.
- Separate docking facilities for crew boats on request.
- Good infrastructure to the port.
- Possible to etablish permanent fencing and video surveillance.